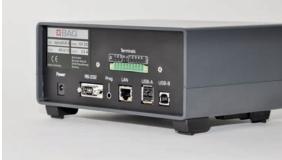

### Technical data:

| Hardness scale: | HRC, HV, HB, HRB and tensile strength                         |
|-----------------|---------------------------------------------------------------|
| Test load:      | 10, 20, 30, 49 or 98 N, depending on the UCI probe            |
| Display:        | colour LCD 320 x 240 pixels                                   |
| Interface:      | USB-Host, USB-Device, RS232                                   |
| Data memory:    | 500,000 data records with date, time and GOOD/BAD rating      |
| Statistics:     | average value, minimum, maximum, standard deviation           |
| Battery:        | built-in NiMH battery, battery life approx. 7 h, rechargeable |
|                 | by power supply / battery charger 100 - 240 V AC              |
| Dimensions:     | 198 x 160 x 78 mm                                             |
| Weight:         | Device 1400 g, Probe 190 g                                    |