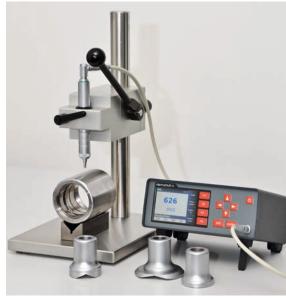

## Optional accessories:

Probe support for flat and curved surfaces, high precision stand, Windows data management software alphaSOFT, carrier bag, probe handle, portable mini printer, special probe SL for measurements at location difficult to access, hardness test blocks (Ø 90x16mm) with MPA/DKD certificate, SPS-interface for automated testing

### Application range:

Incoming goods inspection. Hardness testing of metals in production. Testing of machine parts, weld seams, coatings and hardened parts even at difficult to access locations and at any angle. Fully automated SPS driven hardness testing in production