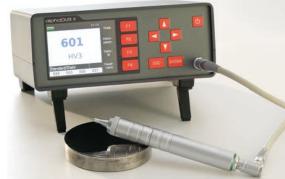

# 深圳市净康科技有限公司

电话:0755-28917660 邮箱:<u>jkang66@163.com</u>网址:<u>http://www.3000buy.com</u> 地址:深圳市龙岗区南湾街道吉厦社区沙平北路 111 号 6008

portable hardness tester

The alphaDUR II has proved it's worth as a reliable and versatile hardness tester since many years. It can be employed from simple manual measurements to fully automated production testing.

The operation of the alphaDUR II is very easy because all information is shown on the large display. Hardness scale and material can quickly be changed by context-sensitive function keys.

Measurements can be done fast and accurate. The measured value is displayed directly after the test load has been applied. A test load between 1 and 10 kg can be chosen depending on the application and the sample surface.