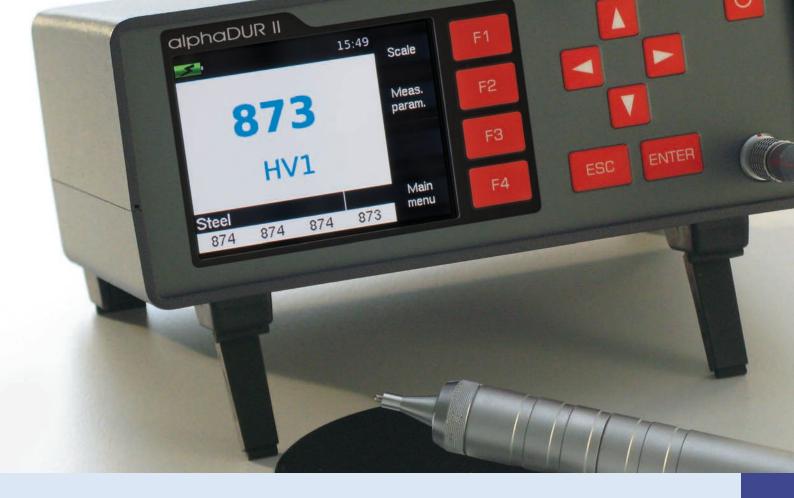

# alphaDUR II

portable hardness tester

- fast and easy hardness testing
- clear user interface with function keys
- measuring method according to DIN 50159 and ASTM A1038
- robust metal casing
- individual material calibrations
- extensive storage and statistical functions
- applicable for automated measurements

The operation of the alphaDUR II is very easy because all information is shown on the large display. Hardness scale and material can quickly be changed by context-sensitive function keys.

Measurements can be done fast and accurate. The measured value is displayed directly after the test load has been applied. A test load between 1 and 10 kg can be chosen depending on the application and the sample surface.

### Technical data:

| Hardness scale: | HRC, HV, HB, HRB and tensile strength                         |
|-----------------|---------------------------------------------------------------|
| Test load:      | 10, 20, 30, 49 or 98 N, depending on the UCI probe            |
| Display:        | colour LCD 320 x 240 pixels                                   |
| Interface:      | USB-Host, USB-Device, RS232                                   |
| Data memory:    | 500,000 data records with date, time and GOOD/BAD rating      |
| Statistics:     | average value, minimum, maximum, standard deviation           |
| Battery:        | built-in NiMH battery, battery life approx. 7 h, rechargeable |
|                 | by power supply / battery charger 100 - 240 V AC              |
| Dimensions:     | 198 x 160 x 78 mm                                             |
| Weight:         | Device 1400 g, Probe 190 g                                    |