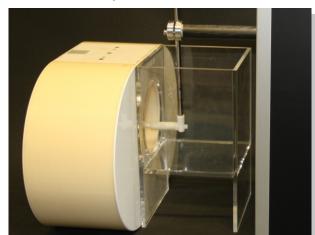

The Phantom can be attached to the standard QRM-Thorax and QRM-Abdomen, but can as well be used as a stand alone phantom.

The QRM-Water-Tank can be filled with water and offers direct access to place smaller sample probes in the cylindrical unit.

It provides the ability to evaluate noise and homogeneity of a 3D scan.

The phantom is as well part of our motion simulators: Sim4D and Sim2D!

QRM-Water-Tank

Water-Tank attached to QRM-Thorax

Line sketch of the Water Tank

www.3000buy.com 深圳市净康科技有限公司 联系人: 王小姐 15813841944 微信通话