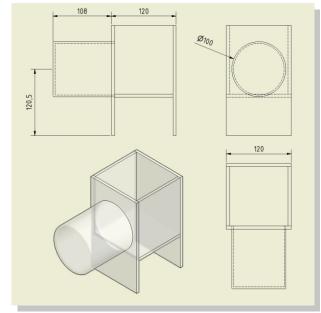

## **Specifications**

| Cylinder diameter 1     | 00 mm   |
|-------------------------|---------|
| Phantom length 2        | 228 mm  |
| Phantom weight          | 0. 6 kg |
| Cylinder wall thickness | 3.0 mm  |
| Material P              |         |

QRM-Water-Tank

Water-Tank attached to QRM-Thorax

Line sketch of the Water Tank

www.3000buy.com 深圳市净康科技有限公司 联系人: 王小姐 15813841944 微信通话