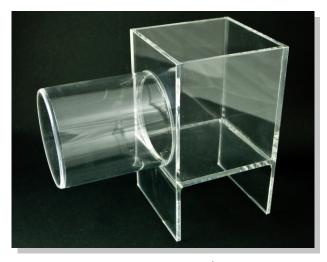

## **D100 Water Tank**

QRM-Water-Tank provides the opportunity to evaluate noise and homogeneity in CT images.

The water tank was designed to fit in the standard thorax and abdomen phantoms.

It can be used as well to measure sample probes in water.

The Phantom can be attached to the standard QRM-Thorax and QRM-Abdomen, but can as well be used as a stand alone phantom.

The QRM-Water-Tank can be filled with water and offers direct access to place smaller sample probes in the cylindrical unit.

QRM-Water-Tank

Water-Tank attached to QRM-Thorax

Line sketch of the Water Tank

www.3000buy.com 深圳市净康科技有限公司 联系人: 王小姐 15813841944 微信通话